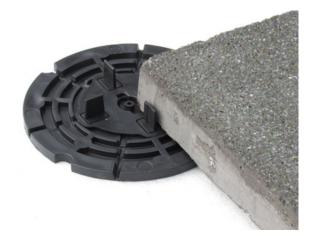

## **Product Description**

Ultra-thin PVC pads 7mm in height for paving and timber decking that provide adequate drainage by lifting the slabs and joist frame from the deck. For paving there is a lugged headpiece that sits into a slight indent which is moulded into the PVC pad so that the overall height of the pad remains 7mm. Similarly, for timber decking there is a lugged headpiece into which the joist frame will sit. There is also an alternative TD plus headpiece where installers can screw the timber joist in place through the side bars for secure fitting.

# **Application**

The PVC pads can be laid on all secure and stable floor surfaces allowing inspection under slabs or decking without demolition. Installation in external areas helps to protect the waterproof surface and allows for the practical use of a terrace.

#### Design

The PVC pad is circular measuring 150mm in diameter. The upper surface is moulded into a series of circular ridges and grooves which encourage rainwater to run off the surface of the pad. No mechanical fixing is required as the weight and stability of the paving and timber decking joist frame will hold everything securely in place.