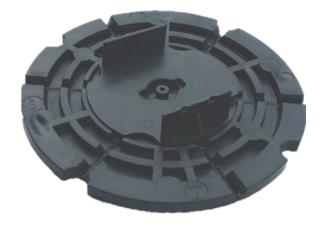

## **Product Description**

Ultra-thin PVC pads 7mm in height for paving and timber decking that provide adequate drainage by lifting the slabs and joist frame from the deck. For paving there is a lugged headpiece that sits into a slight indent which is moulded into the PVC pad so that the overall height of the pad remains 7mm. Similarly, for timber decking there is a lugged headpiece into which the joist frame will sit. There is also an alternative TD plus headpiece where installers can screw the timber joist in place through the side bars for secure fitting.

#### Design

The PVC pad is circular measuring 150mm in diameter. The upper surface is moulded into a series of circular ridges and grooves which encourage rainwater to run off the surface of the pad. No mechanical fixing is required as the weight and stability of the paving and timber decking joist frame will hold everything securely in place.