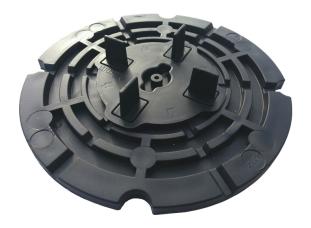

#### Design

The PVC pad is circular measuring 150mm in diameter. The upper surface is moulded into a series of circular ridges and grooves which encourage rainwater to run off the surface of the pad. No mechanical fixing is required as the weight and stability of the paving and timber decking joist frame will hold everything securely in place.

| Material                                            | PVC                                             |
|-----------------------------------------------------|-------------------------------------------------|
| Thickness                                           | 7mm                                             |
| Outer Diameter                                      | 150mm                                           |
| Weight Tolerance/ Bearing<br>Capacity               | 8,000Kg                                         |
| <b>Paving Headpiece</b><br>(Lug Width)              | 2.2mm standard width (4, 6, 8 & 10mm available) |
| <b>Decking Headpiece</b><br>(distance between lugs) | 60mm                                            |
| Lug Height                                          | 15mm                                            |
| Drainage Channels                                   | 6                                               |