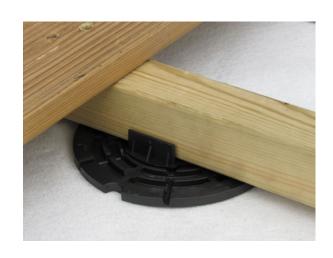

## **Product Description**

Ultra-thin PVC pads 7mm in height for paving and timber decking that provide adequate drainage by lifting the slabs and joist frame from the deck. For paving there is a lugged headpiece that sits into a slight indent which is moulded into the PVC pad so that the overall height of the pad remains 7mm. Similarly, for timber decking there is a lugged headpiece into which the joist frame will sit. There is also an alternative TD plus headpiece where installers can screw the timber joist in place through the side bars for secure fitting.

# **Application**

The PVC pads can be laid on all secure and stable floor surfaces allowing inspection under slabs or decking without demolition. Installation in external areas helps to protect the waterproof surface and allows for the practical use of a terrace.

#### Design

The PVC pad is circular measuring 150mm in diameter. The upper surface is moulded into a series of circular ridges and grooves which encourage rainwater to run off the surface of the pad. No mechanical fixing is required as the weight and stability of the paving and timber decking joist frame will hold everything securely in place.