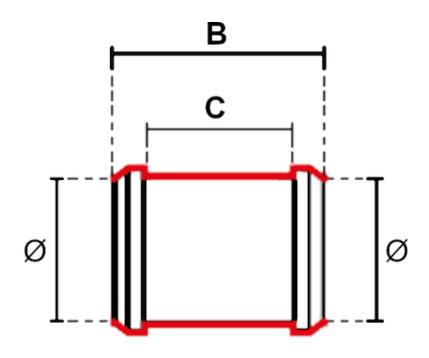

## Wallbarn - Technical Datasheet

| Product Code                    | Description                                   | Ø   | В   | С   |
|---------------------------------|-----------------------------------------------|-----|-----|-----|
| RO-SLEEVE-210-360-<br>050-050-Z | Sleeve Fitting Round Spigot 50mm<br>diameter  | 50  | 110 | 67  |
| RO-SLEEVE-210-360-<br>075-075-Z | Sleeve Fitting Round Spigot 75mm<br>diameter  | 75  | 115 | 74  |
| RO-SLEEVE-210-360-<br>090-090-Z | Sleeve Fitting Round Spigot 90mm<br>diameter  | 90  | 102 | 67  |
| RO-SLEEVE-210-360-<br>110-110-Z | Sleeve Fitting Round Spigot 110mm<br>diameter | 110 | 132 | 82  |
| RO-SLEEVE-210-360-<br>125-125-Z | Sleeve Fitting Round Spigot 125mm<br>diameter | 125 | 167 | 118 |