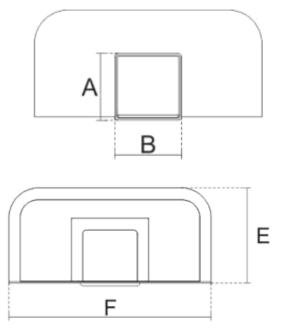

# **Wallbarn - Technical Datasheet**

| Product Code                  | Description                                      | A   | В   | C   | D   | E   | F   |
|-------------------------------|--------------------------------------------------|-----|-----|-----|-----|-----|-----|
| RO-EPDM-090-310-<br>065-100-Z | EPDM Corner Roof Outlet<br>90 Degree 65 x 100mm  | 65  | 100 | 427 | 150 | 155 | 280 |
| RO-EPDM-090-310-<br>100-100-Z | EPDM Corner Roof Outlet<br>90 Degree 100 x 100mm | 100 | 100 | 427 | 150 | 155 | 280 |