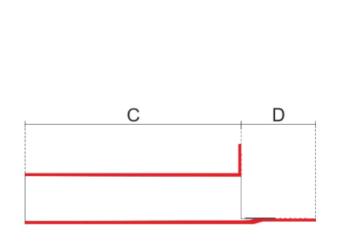

# **Wallbarn - Technical Datasheet**

| Product Code                  | Description                                      | A   | В   | C   | D   | E   | F   |
|-------------------------------|--------------------------------------------------|-----|-----|-----|-----|-----|-----|
| RO-EPDM-090-310-<br>065-100-Z | EPDM Corner Roof Outlet<br>90 Degree 65 x 100mm  | 65  | 100 | 427 | 150 | 155 | 280 |
| RO-EPDM-090-310-<br>100-100-Z | EPDM Corner Roof Outlet<br>90 Degree 100 x 100mm | 100 | 100 | 427 | 150 | 155 | 280 |