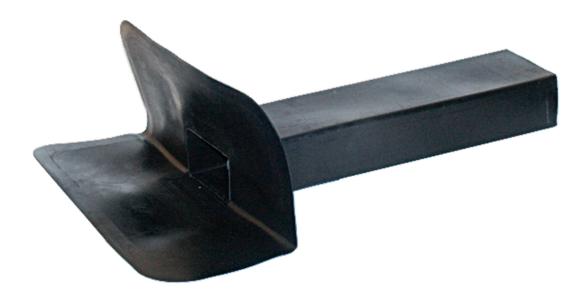

### **Product Description**

The corner fittings have been designed to overcome the problem connecting the waterproof roofing felts with rain water drains placed close to walls. They have a smooth flange to improve bonding with adhesive of the EPDM roofing felt.

They have a square or rectangular section for systematic water drainage. The flange is slightly inclined to the shank to aid a slanted installation of the connector. The corner fitting can be installed in both horizontal and vertical drains.