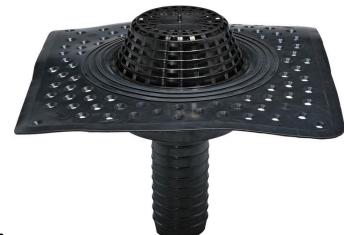

### **Product Description**

Drain connector made from EPDM with special Siphon mechanism for circualr downpipe outlets, used to bond to EPDM sheet membranes and bituminous membranes around downpipe roof drainage outlets.

The special Siphon mechanism has a small well under the integrated leaf guard which fills then spills out over the sides to provide a U bend type air lock and seal to the downpipe below. This prevents foul odours emerging from the drainpipe. The drain connector has a rough perforated flange to provide and over and under bond with either adhesive to the EPDM or within two layers of bituminous membrane.

The slightly conical shape of the spigot enables fast and simple installation into drainpipes. A series of rings along the outside of the spigot secures the outlet in place and prevents water rising from the inside of the drainpipe. Always prime the outlet and membrane before installation.