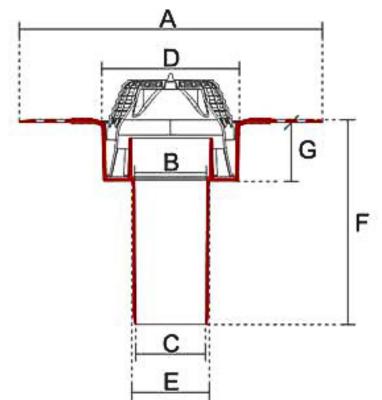

## Wallbarn - Technical Datasheet

| Product Code                  | Description                                                          | A   | В  | С  | D   | щ   | F   | G  |
|-------------------------------|----------------------------------------------------------------------|-----|----|----|-----|-----|-----|----|
| RO-EPDM-095-<br>150-250-080-Z | EPDM "SIPHON"<br>Roof Outlet<br>(perforated flange)<br>H250mm-D80mm  | 370 | 68 | 65 | 180 | 75  | 250 | 72 |
| RO-EPDM-095-<br>150-250-100-Z | EPDM "SIPHON"<br>Roof Outlet<br>(perforated flange)<br>H250mm-D100mm | 370 | 88 | 85 | 180 | 95  | 250 | 72 |
| RO-EPDM-095-<br>150-250-110-Z | EPDM "SIPHON"<br>Roof Outlet<br>(perforated flange)<br>H250mm-D110mm | 370 | 97 | 93 | 180 | 103 | 250 | 72 |