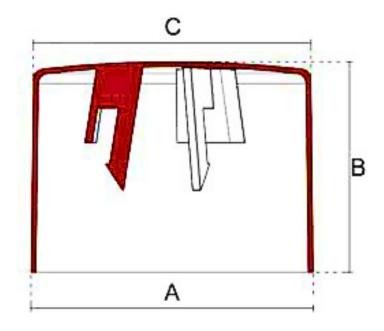

## Wallbarn - Technical Datasheet

| Product Code             | Description               | A   | В  | С   |
|--------------------------|---------------------------|-----|----|-----|
| RO-TPE-030-500-900-080-Z | TPE Standard CAP for vent | 110 | 82 | 108 |