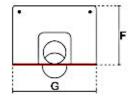

# Wallbarn - Technical Datasheet

| Product Code                 | Description                                           | A   | В   | С   | D   | Е   | F   | G   |
|------------------------------|-------------------------------------------------------|-----|-----|-----|-----|-----|-----|-----|
| RO-PVC-120-350-<br>500-050-Z | PVC Corner Outlet<br>(round shank)<br>L500mm - D50mm  | 50  | 43  | 44  | 500 | 110 | 120 | 260 |
| RO-PVC-120-350-<br>500-063-Z | PVC Corner Outlet<br>(round shank)<br>L500mm - D63mm  | 63  | 56  | 57  | 500 | 130 | 175 | 304 |
| RO-PVC-120-350-<br>500-075-Z | PVC Corner Outlet<br>(round shank)<br>L500mm - D75mm  | 75  | 68  | 69  | 500 | 130 | 175 | 304 |
| RO-PVC-120-350-<br>500-090-Z | PVC Corner Outlet<br>(round shank)<br>L500mm - D90mm  | 90  | 83  | 84  | 500 | 130 | 175 | 304 |
| RO-PVC-120-350-<br>500-110-Z | PVC Corner Outlet<br>(round shank)<br>L500mm - D110mm | 110 | 103 | 104 | 500 | 130 | 215 | 304 |
| RO-PVC-120-350-<br>500-125-Z | PVC Corner Outlet<br>(round shank)<br>L500mm - D125mm | 125 | 115 | 119 | 500 | 130 | 260 | 360 |