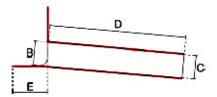

# Wallbarn - Technical Datasheet

| Product Code                 | Description                                           | A   | В   | С   | D   | Е   | F   | G   |
|------------------------------|-------------------------------------------------------|-----|-----|-----|-----|-----|-----|-----|
| RO-PVC-120-350-<br>500-050-Z | PVC Corner Outlet<br>(round shank)<br>L500mm - D50mm  | 50  | 43  | 44  | 500 | 110 | 120 | 260 |
| RO-PVC-120-350-<br>500-063-Z | PVC Corner Outlet<br>(round shank)<br>L500mm - D63mm  | 63  | 56  | 57  | 500 | 130 | 175 | 304 |
| RO-PVC-120-350-<br>500-075-Z | PVC Corner Outlet<br>(round shank)<br>L500mm - D75mm  | 75  | 68  | 69  | 500 | 130 | 175 | 304 |
| RO-PVC-120-350-<br>500-090-Z | PVC Corner Outlet<br>(round shank)<br>L500mm - D90mm  | 90  | 83  | 84  | 500 | 130 | 175 | 304 |
| RO-PVC-120-350-<br>500-110-Z | PVC Corner Outlet<br>(round shank)<br>L500mm - D110mm | 110 | 103 | 104 | 500 | 130 | 215 | 304 |
| RO-PVC-120-350-<br>500-125-Z | PVC Corner Outlet<br>(round shank)<br>L500mm - D125mm | 125 | 115 | 119 | 500 | 130 | 260 | 360 |