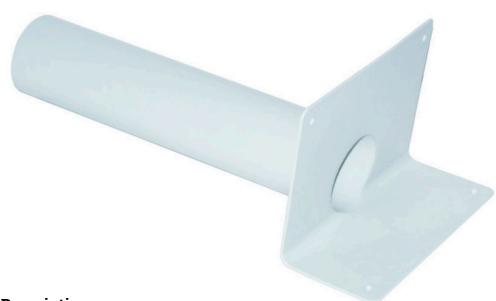

### **Product Description**

Through wall / corner fittings are designed to be welded to synthetic PVC roofing membranes around rainwater roof drains up to a wall / parapet. They have a round mouth and round spigot.

The flange is soft and floppy and easy to manipulate. It is slightly inclined back from the face towards the shank to help create a secure seal. The flange has holes for mechanical fixing if required. Welding should only be carried out with a hot air gun, not a naked flame.