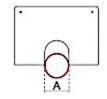

# Wallbarn - Technical Datasheet

| Product Code                 | Description                                           | A   | В   | С   | D   | Е   | F   | G   |
|------------------------------|-------------------------------------------------------|-----|-----|-----|-----|-----|-----|-----|
| RO-PVC-120-350-<br>500-050-Z | PVC Corner Outlet<br>(round shank)<br>L500mm - D50mm  | 50  | 43  | 44  | 500 | 110 | 120 | 260 |
| RO-PVC-120-350-<br>500-063-Z | PVC Corner Outlet<br>(round shank)<br>L500mm - D63mm  | 63  | 56  | 57  | 500 | 130 | 175 | 304 |
| RO-PVC-120-350-<br>500-075-Z | PVC Corner Outlet<br>(round shank)<br>L500mm - D75mm  | 75  | 68  | 69  | 500 | 130 | 175 | 304 |
| RO-PVC-120-350-<br>500-090-Z | PVC Corner Outlet<br>(round shank)<br>L500mm - D90mm  | 90  | 83  | 84  | 500 | 130 | 175 | 304 |
| RO-PVC-120-350-<br>500-110-Z | PVC Corner Outlet<br>(round shank)<br>L500mm - D110mm | 110 | 103 | 104 | 500 | 130 | 215 | 304 |
| RO-PVC-120-350-<br>500-125-Z | PVC Corner Outlet<br>(round shank)<br>L500mm - D125mm | 125 | 115 | 119 | 500 | 130 | 260 | 360 |