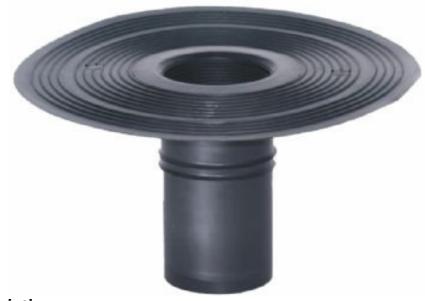

### **Product Description**

TPE circular downpipe outlets designed to be bonded to bituminous waterproofing membranes around roof drainage downpipes. The flange is ribbed to help grip to the membrane and improve the bond.

The slightly conical shape of the spigot enables fast and simple installation into drainpipes. It has two rings on the spigot which act as a drain-trap between the connector and the rain water drain. Always prime the outlet and membrane before installation.