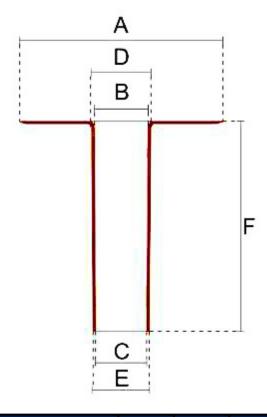

# Wallbarn - Technical Datasheet

| Product Code                 | Description                                                    | A   | В   | С   | D   | Е   | F   |
|------------------------------|----------------------------------------------------------------|-----|-----|-----|-----|-----|-----|
| RO-TPE-030-040-<br>240-040-Z | TPE Circular Roof<br>Outlet (ribbed flange)<br>H240mm - D40mm  | 235 | 26  | 24  | 33  | 29  | 243 |
| RO-TPE-030-040-<br>240-090-Z | TPE Circular Roof<br>Outlet (ribbed flange)<br>H240mm - D90mm  | 320 | 77  | 73  | 82  | 78  | 243 |
| RO-TPE-030-040-<br>240-125-Z | TPE Circular Roof<br>Outlet (ribbed flange)<br>H240mm - D125mm | 320 | 114 | 109 | 119 | 114 | 243 |