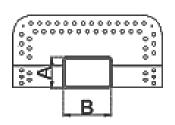

# Wallbarn - Technical Datasheet

| Product Code                 | Description                                                        | А   | В   | С   | D   | Е   | F   | G  | н  |
|------------------------------|--------------------------------------------------------------------|-----|-----|-----|-----|-----|-----|----|----|
| RO-TPE-030-<br>321-065-100-Z | TPE Corner Outlet<br>45 degree<br>perforated flange<br>65mmx100mm  | 65  | 100 | 427 | 140 | 150 | 310 | 44 | 46 |
| RO-TPE-030-<br>321-100-100-Z | TPE Corner Outlet<br>45 degree<br>perforated flange<br>100mmx100mm | 100 | 100 | 427 | 140 | 150 | 310 | 44 | 46 |