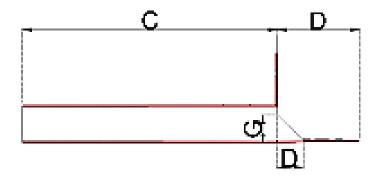

# Wallbarn - Technical Datasheet

| Product Code                 | Description                                                        | А   | В   | С   | D   | Е   | F   | G  | н  |
|------------------------------|--------------------------------------------------------------------|-----|-----|-----|-----|-----|-----|----|----|
| RO-TPE-030-<br>321-065-100-Z | TPE Corner Outlet<br>45 degree<br>perforated flange<br>65mmx100mm  | 65  | 100 | 427 | 140 | 150 | 310 | 44 | 46 |
| RO-TPE-030-<br>321-100-100-Z | TPE Corner Outlet<br>45 degree<br>perforated flange<br>100mmx100mm | 100 | 100 | 427 | 140 | 150 | 310 | 44 | 46 |