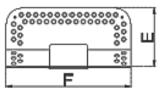

# Wallbarn - Technical Datasheet

| Product Code                 | Description                                                        | А   | В   | С   | D   | Е   | F   | G  | н  |
|------------------------------|--------------------------------------------------------------------|-----|-----|-----|-----|-----|-----|----|----|
| RO-TPE-030-<br>321-065-100-Z | TPE Corner Outlet<br>45 degree<br>perforated flange<br>65mmx100mm  | 65  | 100 | 427 | 140 | 150 | 310 | 44 | 46 |
| RO-TPE-030-<br>321-100-100-Z | TPE Corner Outlet<br>45 degree<br>perforated flange<br>100mmx100mm | 100 | 100 | 427 | 140 | 150 | 310 | 44 | 46 |