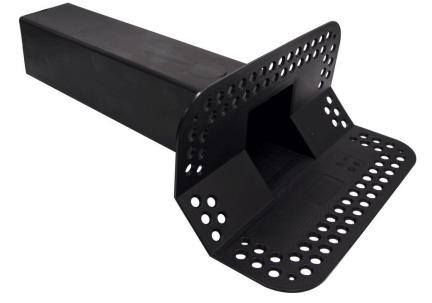

### **Product Description**

TPE through wall or corner fittings made are used to connect bituminous waterproof roofing felt to rain water drains placed close to walls through bends for form a long term seal. They have a perforated flange with holes to help with heat bonding or sandwiching between layers of waterproofing membrane. The sides of the flange are angled to create a fillet to improve drainage.

They are available in two versions either with a 65x100 mm rectangular section or with a 100x100 mm square section. Always prime outlet and membrane before installation.