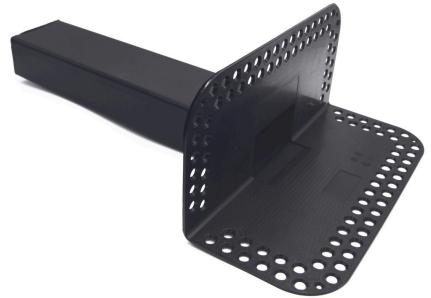

### **Product Description**

The corner fittings have been designed to overcome the problem connecting the waterproof roofing felts with rain water drains placed close to walls. They have a flange with holes to improve gas welding of the bituminous roofing felt.

They are available in two versions either with a 65x100 mm rectangular section or with a 100x100 mm square section. The flange is slightly inclined to the shank to aid a slanted installation of the connector. The corner fitting can be installed in both horizontal and vertical drains.