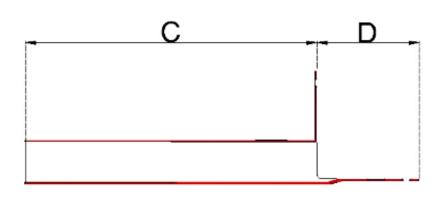

# Wallbarn - Technical Datasheet

F

| Product Code                 | Description                                                     | A   | В   | С   | D   | Е   | F   |
|------------------------------|-----------------------------------------------------------------|-----|-----|-----|-----|-----|-----|
| RO-TPE-030-320-<br>065-100-Z | TPE Corner Outlet 90<br>degree perforated<br>flange 65mmx100mm  | 65  | 100 | 427 | 150 | 162 | 340 |
| RO-TPE-030-320-<br>100-100-Z | TPE Corner Outlet 90<br>degree perforated<br>flange 100mmx100mm | 100 | 100 | 427 | 150 | 162 | 340 |