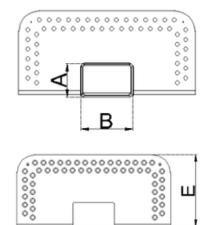

# Wallbarn - Technical Datasheet

F

| Product Code                 | Description                                                     | A   | В   | С   | D   | Е   | F   |
|------------------------------|-----------------------------------------------------------------|-----|-----|-----|-----|-----|-----|
| RO-TPE-030-320-<br>065-100-Z | TPE Corner Outlet 90<br>degree perforated<br>flange 65mmx100mm  | 65  | 100 | 427 | 150 | 162 | 340 |
| RO-TPE-030-320-<br>100-100-Z | TPE Corner Outlet 90<br>degree perforated<br>flange 100mmx100mm | 100 | 100 | 427 | 150 | 162 | 340 |