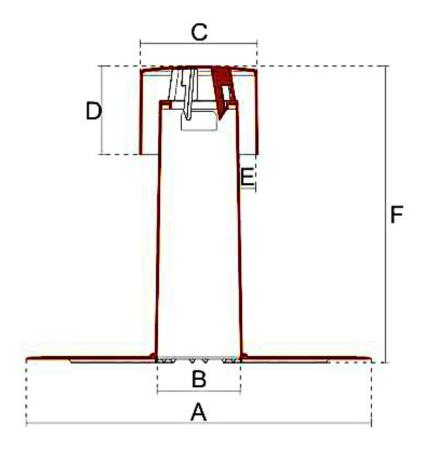

# Wallbarn - Technical Datasheet

| Product Code                 | Description                                                                | A   | В  | С   | D  | E  | F   |
|------------------------------|----------------------------------------------------------------------------|-----|----|-----|----|----|-----|
| RO-TPE-030-425-<br>240-075-Z | TPE Vent/Aerator<br>Standard - Ribbed<br>Flange -H240mm -<br>75mm with cap | 320 | 77 | 108 | 82 | 16 | 275 |