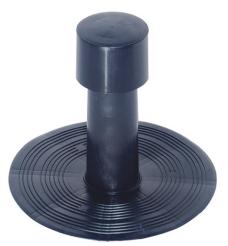

#### **Product Description**

This Aerator is designed to facilitate the removal of water vapour that forms between the roof slab and the waterproof roofing felt. Its unique shape and hood ensure continuous aeration across the entire roofing surface.

The base of the aerator flange, which contacts the roof slab, has 16 duct ribs that lift the roofing felt, helping hot air escape from between the roof slab and the waterproofing. The top of the flange is grooved to ensure the roofing felt adheres firmly. The base of the shank has a reinforced curb for complete protection during installation, while the upper section features three lateral portholes and an open top hole for efficient aeration.

The hood has three wings with a dual purpose: they securely anchor the hood to the aerator, even in windy conditions, and act as spacers to maintain the gap between the hood and the shank's upper lip, increasing the aeration surface.