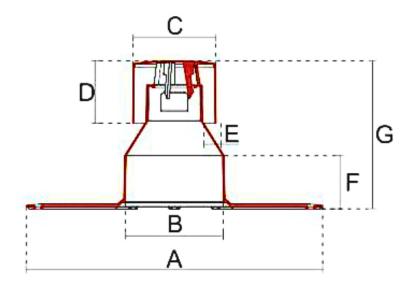

# Wallbarn - Technical Datasheet

| Product Code                 | Description                                                                 | A   | В   | С   | D  | E  | F  | G   |
|------------------------------|-----------------------------------------------------------------------------|-----|-----|-----|----|----|----|-----|
| RO-TPE-030-465-<br>160-125-Z | TPE Vent/Aerator<br>Standard - Ribbed<br>Flange -H160mm -<br>125mm with cap | 388 | 128 | 108 | 82 | 14 | 70 | 195 |