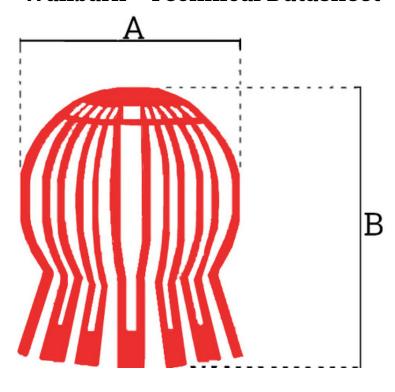

# Wallbarn - Technical Datasheet

| Product Code                   | Description                            | A   | В   |
|--------------------------------|----------------------------------------|-----|-----|
| RO-LEAFGUARD-210-020-080-125-Z | Circular Leaf Guard -<br>Polypropylene | 140 | 165 |
| Additional Information         | UV Resistance Treatment                |     |     |