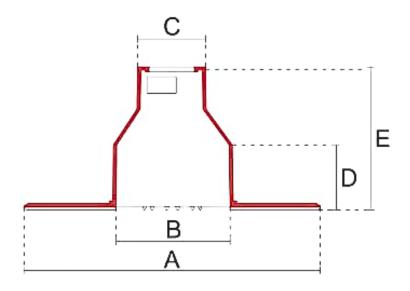

# Wallbarn - Technical Datasheet

| Product Code                 | Description                                                                 | A   | В   | С  | D  | E   |
|------------------------------|-----------------------------------------------------------------------------|-----|-----|----|----|-----|
| RO-TPE-030-465-160-<br>125-Z | TPE Vent/Aerator<br>Standard - Ribbed Flange<br>-H160mm - 125mm with<br>cap | 388 | 128 | 73 | 70 | 163 |