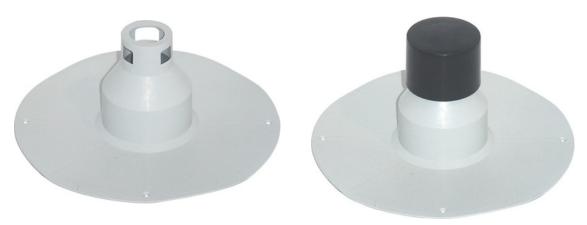

#### **Product Description**

This Aerator is designed to aid the removal of water vapour that forms between the roof slab and the waterproof roofing felt. Its unique shape and hood ensure continuous aeration across the entire roofing surface.

The base of the aerator flange, which contacts the roof slab, has 16 duct ribs that lift the roofing felt, helping hot air escape from between the roof slab and the waterproofing. The top of the flange is grooved to ensure the roofing felt adheres firmly. The base of the shank has a reinforced curb for complete protection during installation, while the upper section features three lateral portholes and an open top hole for efficient aeration.

The hood has three wings with a dual purpose: they securely anchor the hood to the aerator, even in windy conditions, and act as spacers to maintain the gap between the hood and the shank's upper lip, increasing the aeration surface.