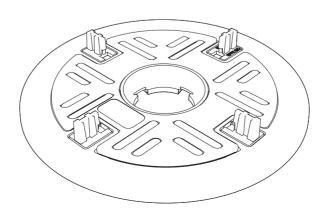

## **HEIGHT ADJUSTMENT**

\*Mini Mega Balance Head width - 150 mm

\*Mega Balance Head width - 120 mm