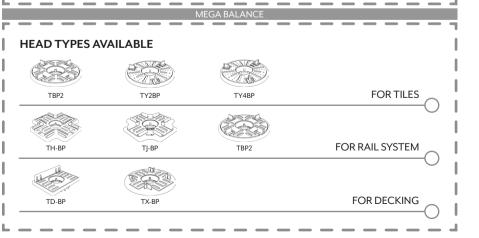

UT INTO THE HEADPIECE

Mega Balance pedestals are placed under the centre of a tile. When users are placing Mega Balance under the centre of the tile and adjusting height, installers cannot get their hands into the tight gap between base and stem at low heights, so the Black Nut needs to be added to lock the pedestal thread and allow height adjustment using the spokes on the baseplate.

You can use your hand to turn the spokes and adjust the height.







TWIST THE PEDESTAL FROM THE BASE

THE BLACK NUT

Insert into centre of headpiece. This allows height adjustment of the thread using your hands on stem, where pedestal is under centre of tile, for example. See overleaf

for instructions on adjusting low height



## EXTENSION SHANK

100 mm extension tower



## **HEIGHT ADJUSTMENT**









SOLUTIONS FOR ROOFTOP LIVING

Unit 16 - Capital Business Centre 22 Carlton Road, South Croydon - CR2 OBS United Kingdom

+44 (0)20 8916 2222 sales@wallbarn.com - www.wallbarn.com