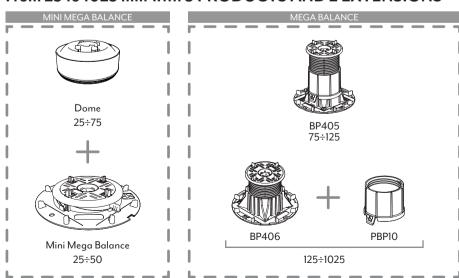

## From 25 to 1025 mm with 3 PRODUCTS AND 2 EXTENSIONS

MINI MEGA BALANCE

+ 12.5 mm

With MiniDome the height of Mini Mega Balance reaches 50 mm

\*Included in the box

## EXTENSION

**DOME** + 25 mm

With Dome the height of Mini Mega Balance reaches 75 mm

## **HEIGHT ADJUSTMENT**

\*Mini Mega Balance Head width - 150 mm

\*Mega Balance Head width - 120 mm