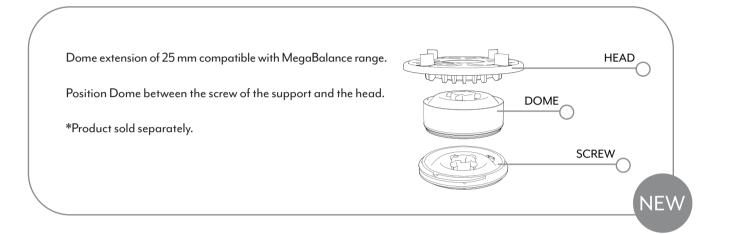

## EXTENSION

**DOME** + 25 mm

With Dome the height of Mini Mega Balance reaches 75 mm