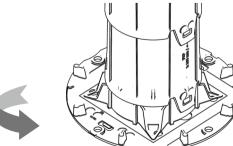

#### INSERT THE BLACK NUT INTO THE HEADPIECE

Mega Balance pedestals are placed under the centre of a tile. When users are placing Mega Balance under the centre of the tile and adjusting height, installers cannot get their hands into the tight gap between base and stem at low heights, so the Black Nut needs to be added to lock the pedestal thread and allow height adjustment using the spokes on the baseplate.

You can use your hand to turn the spokes and adjust the height.

TWIST THE PEDESTAL FROM THE BASE

THE BLACK NUT

Insert into centre of headpiece. This allows height adjustment of the thread using your hands on stem, where pedestal is under centre of tile, for example. See overleaf