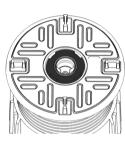

#### THE BLACK NUT FOR MEGA BALANCE

WITHOUT THE GREY NUT INSERTED THE HEADPIECE IS SELF LEVELLING

CLICK THE GREY NUT INTO THE CENTRE OF THE HEADPIECE TO LOCK THE HEADPIECE

MEGA BALANCE

#### INSERT THE BLACK NUT INTO THE HEADPIECE

Mega Balance pedestals are placed under the centre of a tile. When users are placing Mega Balance under the centre of the tile and adjusting height, installers cannot get their hands into the tight gap between base and stem at low heights, so the Black Nut needs to be added to lock the pedestal thread and allow height adjustment using the spokes on the baseplate.

You can use your hand to turn the spokes and adjust the height.

TWIST THE PEDESTAL FROM THE BASE

THE BLACK NUT

Insert into centre of headpiece. This allows height adjustment of the thread using your hands on stem, where pedestal is under centre of tile, for example. See overleaf