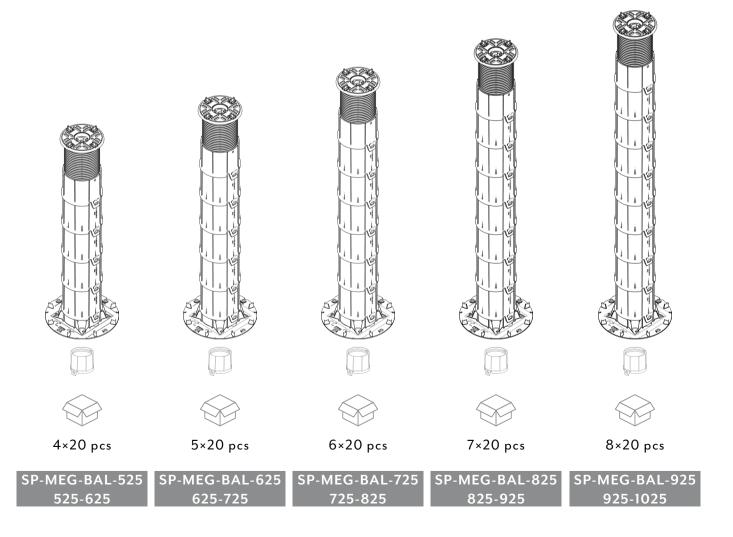

## From 25 to 1025 mm with 3 PRODUCTS AND 2 EXTENSIONS

MINI MEGA BALANCE

+ 12.5 mm

With MiniDome the height of Mini Mega Balance reaches 50 mm

\*Included in the box