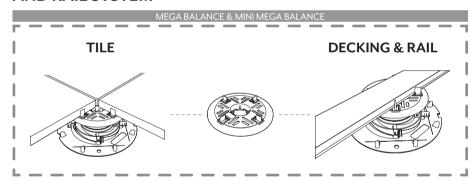

# MEGA BALANCE & MINI MEGA BALANCE

**ASSEMBLY AND INSTALLATION INSTRUCTIONS** 







## Mega Balance & Mini Mega Balance Assembly 25–1025 mm

## Adjust height by turning headpiece or by using the Key









#### **SELF-LEVELLING SYSTEM**



## SINGLE HEAD FOR PAVING, DECKING JOISTS AND RAIL SYSTEM



## From 25 to 1025 mm with 3 PRODUCTS AND 2 EXTENSIONS





MINI MEGA BALANCE



+ 12.5 mm



With MiniDome the height of Mini Mega Balance reaches 50 mm

\*Included in the box

## EXTENSION

**DOME** + 25 mm



With Dome the height of Mini Mega Balance reaches 75 mm

## **HEIGHT ADJUSTMENT**





\*Mini Mega Balance Head width - 150 mm

\*Mega Balance Head width - 120 mm

#### THE BLACK NUT FOR MEGA BALANCE

WITHOUT THE GREY NUT INSERTED THE HEADPIECE IS SELF LEVELLING





CLICK THE GREY NUT INTO THE CENTRE OF THE HEADPIECE TO LOCK THE HEADPIECE





MEGA BALANCE



#### INSERT THE BLACK NUT INTO THE HEADPIECE

Mega Balance pedestals are placed under the centre of a tile. When users are placing Mega Balance under the centre of the tile and adjusting height, installers cannot get their