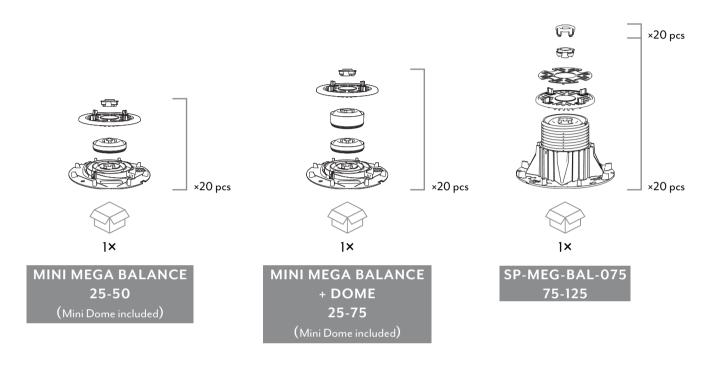

## From 25 to 1025 mm with 3 PRODUCTS AND 2 EXTENSIONS

MINI MEGA BALANCE

+ 12.5 mm

With MiniDome the height of Mini Mega Balance reaches 50 mm

\*Included in the box

## EXTENSION

**DOME** + 25 mm

With Dome the height of Mini Mega Balance reaches 75 mm