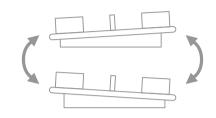

#### **SELF-LEVELLING SYSTEM**

## SINGLE HEAD FOR PAVING, DECKING JOISTS AND RAIL SYSTEM