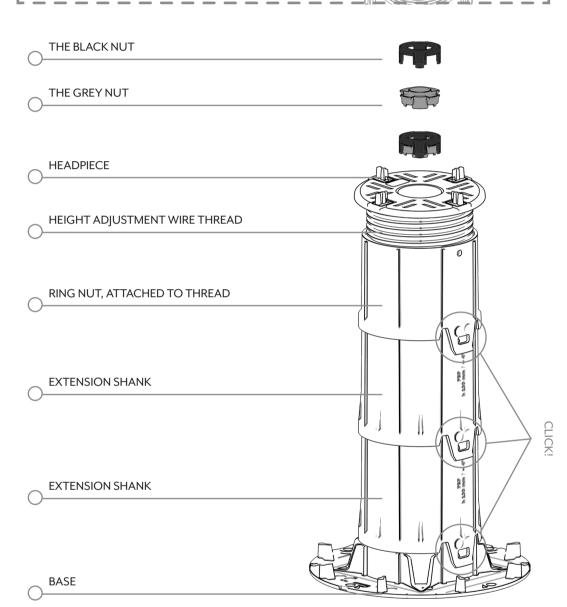

## Mega Balance & Mini Mega Balance Assembly 25–1025 mm

## From 25 to 1025 mm with 3 PRODUCTS AND 2 EXTENSIONS

MINI MEGA BALANCE

+ 12.5 mm

With MiniDome the height of Mini Mega Balance reaches 50 mm

\*Included in the box

## EXTENSION SHANK

100 mm extension tower