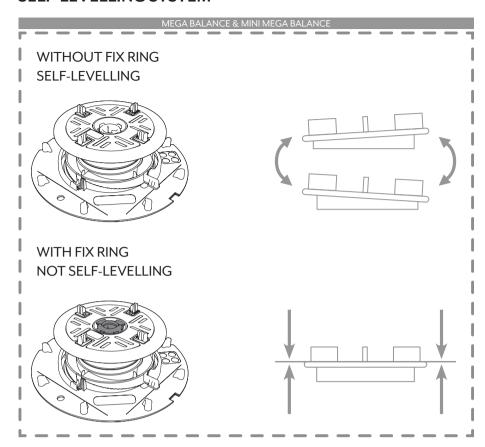

#### **SELF-LEVELLING SYSTEM**

#### THE BLACK NUT FOR MEGA BALANCE

WITHOUT THE GREY NUT INSERTED THE HEADPIECE IS SELF LEVELLING

CLICK THE GREY NUT INTO THE CENTRE OF THE HEADPIECE TO LOCK THE HEADPIECE

MEGA BALANCE

#### INSERT THE BLACK NUT INTO THE HEADPIECE

Mega Balance pedestals are placed under the centre of a tile. When users are placing Mega Balance under the centre of the tile and adjusting height, installers cannot get their hands into the tight gap between base and stem at low heights, so the Black Nut needs to be added to lock the pedestal thread and allow height adjustment using the spokes on the baseplate.

You can use your hand to turn the spokes and adjust the height.

TWIST THE PEDESTAL FROM THE BASE

THE BLACK NUT

Insert into centre of headpiece. This allows height adjustment of the thread using your hands on stem, where pedestal is under centre of tile, for example. See overleaf