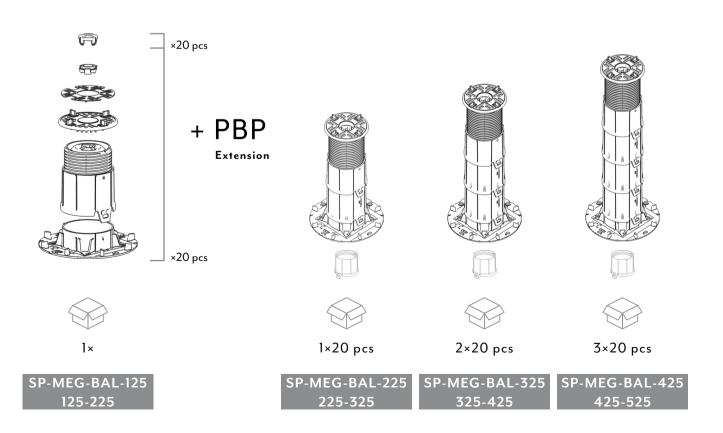

## From 25 to 1025 mm with 3 PRODUCTS AND 2 EXTENSIONS

MINI MEGA BALANCE

+ 12.5 mm

With MiniDome the height of Mini Mega Balance reaches 50 mm

\*Included in the box