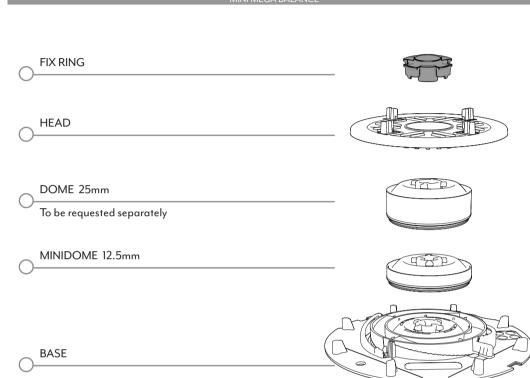

## Mega Balance & Mini Mega Balance Assembly 25–1025 mm

## Adjust height by turning headpiece or by using the Key

#### **SELF-LEVELLING SYSTEM**