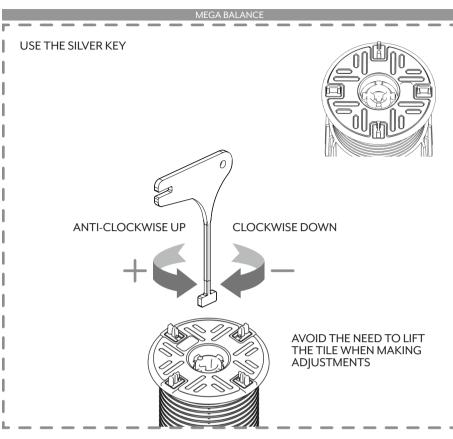

#### THE BLACK NUT FOR MEGA BALANCE

WITHOUT THE GREY NUT INSERTED THE HEADPIECE IS SELF LEVELLING

CLICK THE GREY NUT INTO THE CENTRE OF THE HEADPIECE TO LOCK THE HEADPIECE

MEGA BALANCE

#### INSERT THE BLACK NUT INTO THE HEADPIECE

Mega Balance pedestals are placed under the centre of a tile. When users are placing Mega Balance under the centre of the tile and adjusting height, installers cannot get their hands into the tight gap between base and stem at low heights, so the Black Nut needs to be added to lock the pedestal thread and allow height adjustment using the spokes on the baseplate.

You can use your hand to turn the spokes and adjust the height.

TWIST THE PEDESTAL FROM THE BASE

THE BLACK NUT

Insert into centre of headpiece. This allows height adjustment of the thread using your hands on stem, where pedestal is under centre of tile, for example. See overleaf

for instructions on adjusting low height