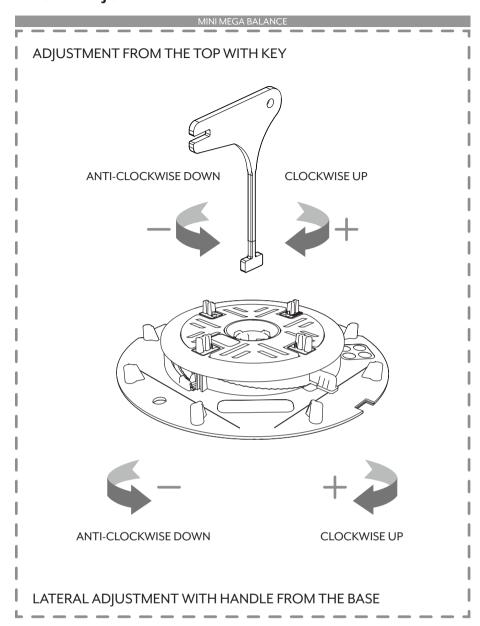

## Adjust height by turning headpiece or by using the Key

You can use your hand to turn the spokes and adjust the height.

TWIST THE PEDESTAL FROM THE BASE

THE BLACK NUT

Insert into centre of headpiece. This allows height adjustment of the thread using your hands on stem, where pedestal is under centre of tile, for example. See overleaf

for instructions on adjusting low height