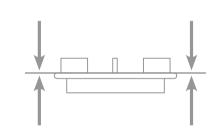

## **HEIGHT ADJUSTMENT**

\*Mini Mega Balance Head width - 150 mm

\*Mega Balance Head width - 120 mm