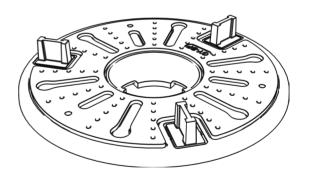

## **HEIGHT ADJUSTMENT**

\*Mini Mega Balance Head width - 150 mm

\*Mega Balance Head width - 120 mm