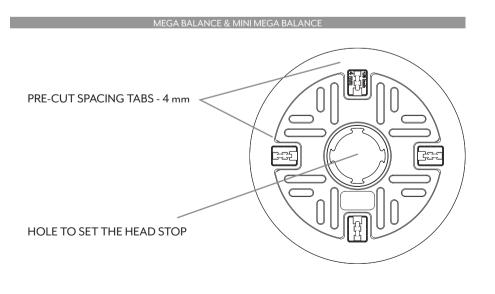

#### INSERT THE BLACK NUT INTO THE HEADPIECE

Mega Balance pedestals are placed under the centre of a tile. When users are placing Mega Balance under the centre of the tile and adjusting height, installers cannot get their hands into the tight gap between base and stem at low heights, so the Black Nut needs to be added to lock the pedestal thread and allow height adjustment using the spokes on the baseplate.

You can use your hand to turn the spokes and adjust the height.

TWIST THE PEDESTAL FROM THE BASE

THE BLACK NUT

Insert into centre of headpiece. This allows height adjustment of the thread using your hands on stem, where pedestal is under centre of tile, for example. See overleaf