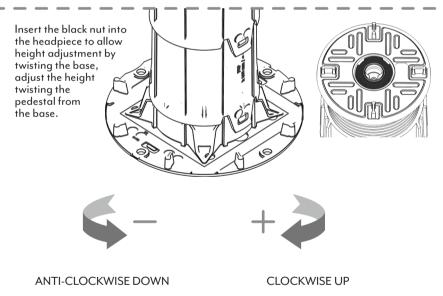

#### INSERT THE BLACK NUT INTO THE HEADPIECE

Mega Balance pedestals are placed under the centre of a tile. When users are placing Mega Balance under the centre of the tile and adjusting height, installers cannot get their hands into the tight gap between base and stem at low heights, so the Black Nut needs to be added to lock the pedestal thread and allow height adjustment using the spokes on the baseplate.

You can use your hand to turn the spokes and adjust the height.

TWIST THE PEDESTAL FROM THE BASE

THE BLACK NUT

Insert into centre of headpiece. This allows height adjustment of the thread using your hands on stem, where pedestal is under centre of tile, for example. See overleaf

for instructions on adjusting low height