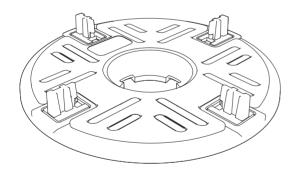

## **HEIGHT ADJUSTMENT**

\*Mini Mega Balance Head width - 150 mm

\*Mega Balance Head width - 120 mm